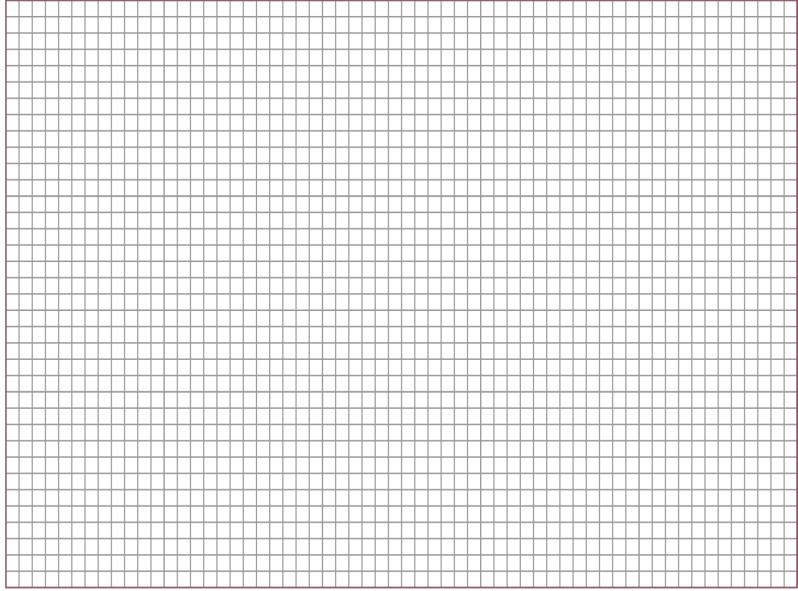

### Your Design

Your Sketch

| (Feel free to use and attach your own paper) |
|----------------------------------------------|
| Your Name:                                   |
| Your Door Style:                             |
| Your Phone:                                  |
| Your Sales Representative:                   |
| Your Email:                                  |
| Ceiling Height:                              |

<sup>\*</sup>Don't worry about making this perfect, just communicate your idea as clearly as you can.