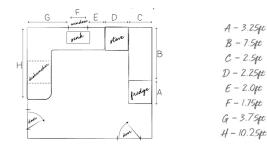

#### Step 1: Sketch the outline

Sketch the basic shape of your kitchen. Be sure to include any obstacles or structural features.

#### Step 2: Fill it in

Next, draw in any doorways, windows, or other features that will dictate where you can install your cabinets. Mark everything clearly and create labels for each measurement of where cabinets will be installed (see example on this page).

#### **Step 3: Measure**

Finally, break out your tape measure and record measurements for all of the openings you labeled in the step above. Measure from outside edge to outside edge. If need be round up to the nearest inch. Remember this is just to get started with your design, and we can get exact measurements as we progress.

#### Step 4: Add your appliances

You should have an idea for where your appliances will be; for example: sink, dishwasher, refrigerator, or any other appliances. Make sure to include them in your drawing, with the measurements of them.