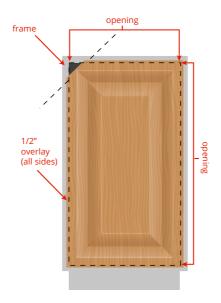

## **PRINTABLE MEASURING GUIDE**

The overlay is the distance that door goes past the opening. The door's width and height will be the width or height of your opening plus twice the overlay.

## width/height = opening + (overlay x 2)

example

If your opening is 10" w x 20" h and you want a door with a 1/2" overlay (on all four sides) you need to order a door that's 11" w x 21" h.

W: 
$$10'' + (0.5'' \times 2) = 11'' \text{ W}$$
  
H:  $20'' + (0.5'' \times 2) = 21'' \text{ h}$ 

Single door cabinets should be no wider than 25".