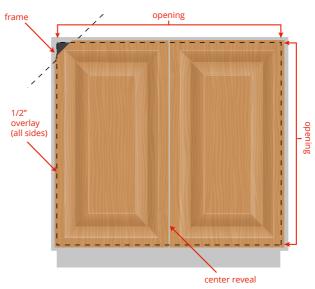

## **SPLIT DOORS**

For split doors, 2 doors on 1 opening, the overlay is only on the edges facing the frame. The doors are separated by the center reveal which is 0.125". To calculate your door width take the opening plus twice the overlay, subtract .125" (for the reveal), and divide by 2. The height is the same as with a single door.

example

If your opening is 40" w x 20" h, doors with a 1/2" overlay will need to be 20.4375" w x 21" h

Remember to order 2 doors when you're ordering for a split door cabinet!